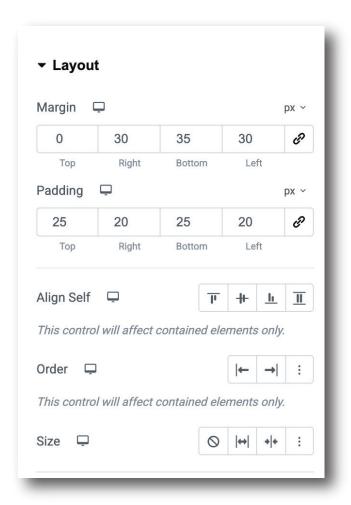

The page below, and how the site currently sits, looks like the image below with the settings on the left.

The Padding is GOOD. The margins are where I am having problems.

SPACIING NO SPACING

The Header and the Hero Image will not stay with in the margins when I have it in "full width" w/ 30pts on the Left/Right side.