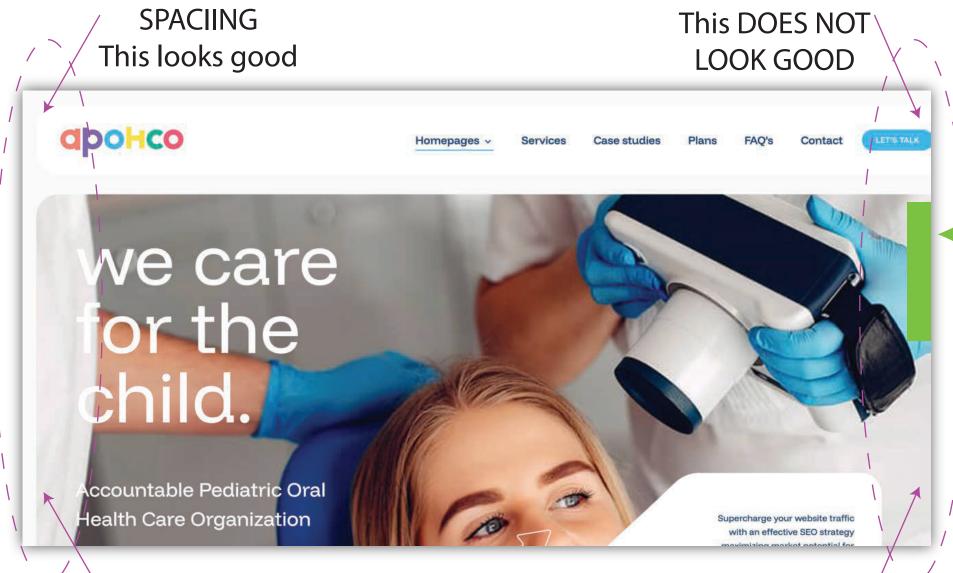

The page below, and how the site currently sits, looks like the image below with the settings on the left.

The Padding is GOOD. The margins are where I am having problems.

SPACIING NO SPACING

The Header and the Hero Image will not stay with in the margins when I have it in "full width" w/ 30pts on the Left/Right side.

They won't come in when I have it in "boxed" mode either.

I want to the ability to have full with sections with areas that have margins on the sides.

So areas on this page will work. Some will not. The top of the page where the hero is will not adjust