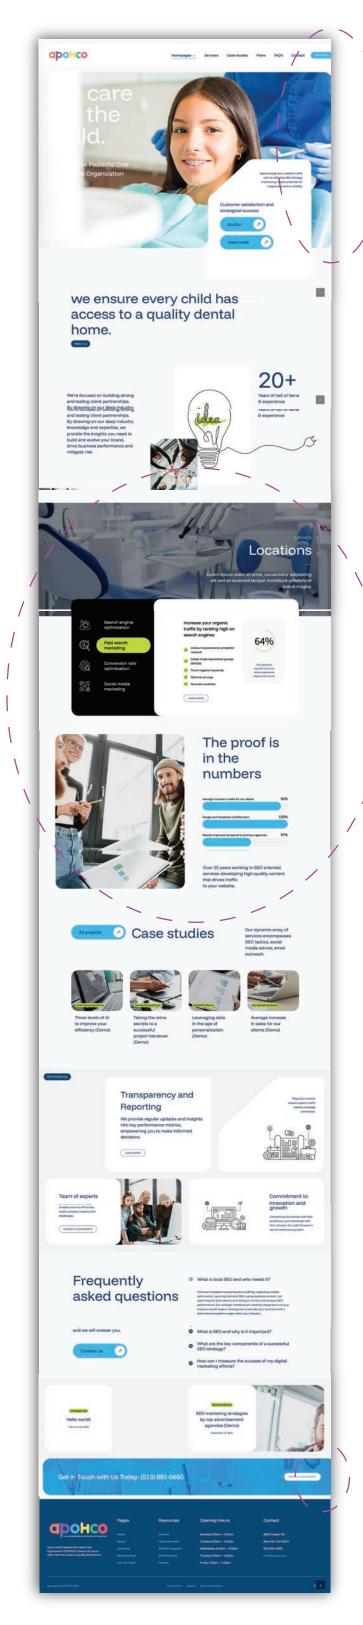

They won't come in when I have it in "boxed" mode either.

I want to the ability to have full with sections with areas that have margins on the sides.

So areas on this page will work. Some will not. The top of the page where the hero is will not adjust

this blue section in the footer is pushed to the right. WHY???